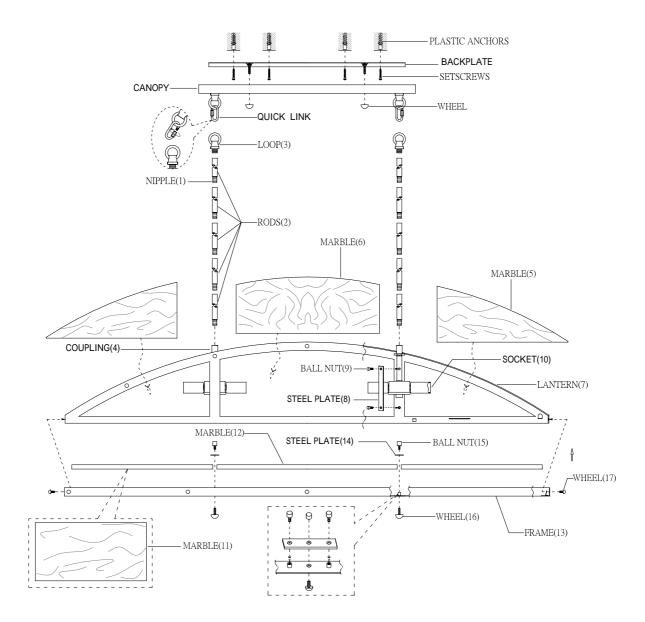

## **ASSEMBLY INSTRUCTIONS**

- 1. Carefully unpack and identify all parts referring to illustration for parts identification.
- 2. Turn the power to the installation point OFF.
- 3. Assemble the rods (2) together using the nipple (1). Attach the bottom end of the rods (2) onto the coupling (4). Attach the loop (3) to the other end of rods (2).
- 4.Install the marble (5) and marble (6) onto the lantern (7) and steel plate (8), securing with the ball nut (9).
- 5.Install proper bulbs (not included) into each socket referring to the markings and/or labels on the fixture for maximum wattage.
- 6.Install the marble (11) and marble (12) onto the frame (13) and steel plate (14), securing with the ball nut (15) and the wheel (16).
- 7.Install the frame (13) onto the lantern (7), securing with the wheel (17).
- 8.Refer to the additional installation instructions included with the product for wiring and installation.
- 9.Restore power to the installation point and retain this sheet for future reference.